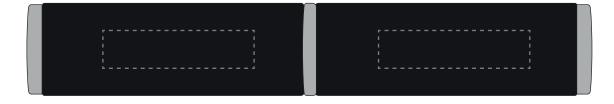

## **PANTONE REFERENCE(S)**

ARTWORK SCALE 100% Tube Flat Engrave Area: 40mm x 10mm

Product Image for visualisation - colours may vary

## The dashed line is to demonstrate print area and will not appear on your printed item